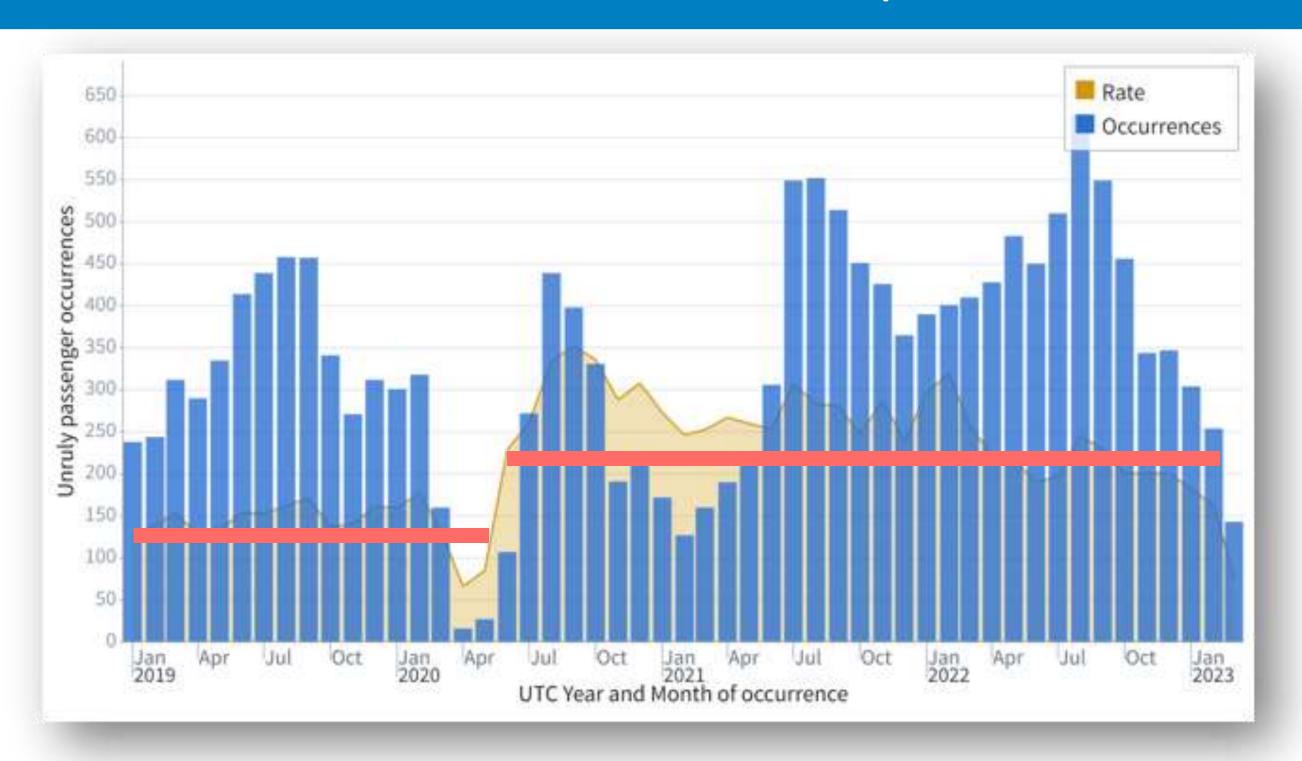

## Unruly Passengers An increasing problem in numbers and severity

#### The addition of stressors onto post COVID life

#### But has it made things any better?

2019 - Not on my Flight

2022 - Ready to Fly

Join our Fly Right Campaign

Be part of our industry collaboration to reduce the risk of Unruly Passengers this summer

**2023 - Fly Right** 